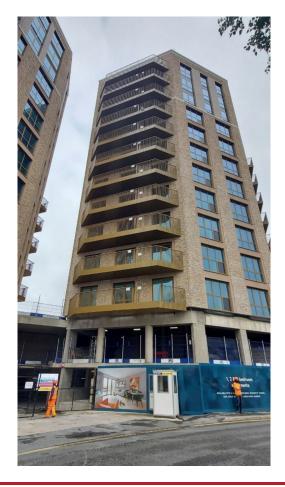

Close to the River Thames, and next to Brentford football club in West London, Kew Bridge is a selection of beautiful new homes, as well as shops, cafes and restaurants. It is part of the wider Brentford regeneration project, and developed by EcoWorld.

There are a total of 6 blocks on the site, and Cemfloor was the screed of choice for the main contractor.

The main contractor had problems with the floor levels on site, so Cemfloor provided a thin screed system to work alongside the unique low profile UFH system; a castellated mat system installed onto Superfoil insulation. The UFH system was supplied by Compact Underfloor Heating. The complete floor build was only 45mm in depth and included acoustic insulation, thermal insulation, castellated UFH system, and Cemfloor Level Plus.

Advanced Screeding installed Cemfloor Level Plus throughout the development. In total 800m3 of screed was easily pumped to height, over 11 floors without issue, providing an excellent, fast drying low profile floor, and saving significant time on the project.