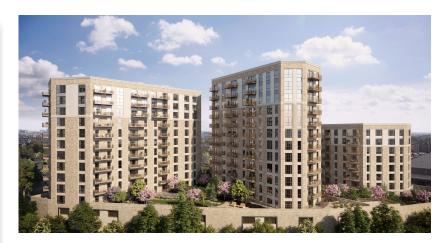

Close to the River Thames, and next to Brentford football club in West London, Kew Bridge is a selection of beautiful new homes, as well as shops, cafes and restaurants. It is part of the wider Brentford regeneration project, and developed by EcoWorld.

There are a total of 6 blocks on the site, and Cemfloor was the screed of choice for the main contractor.

The main contractor had problems with the floor levels on site, so Cemfloor provided a thin screed system to work alongside the unique low profile UFH system; a castellated mat system installed onto Superfoil insulation. The UFH system was supplied by Compact Underfloor Heating. The complete floor build was only 45mm in depth and included acoustic insulation, thermal insulation, castellated UFH system, and Cemfloor Level Plus.